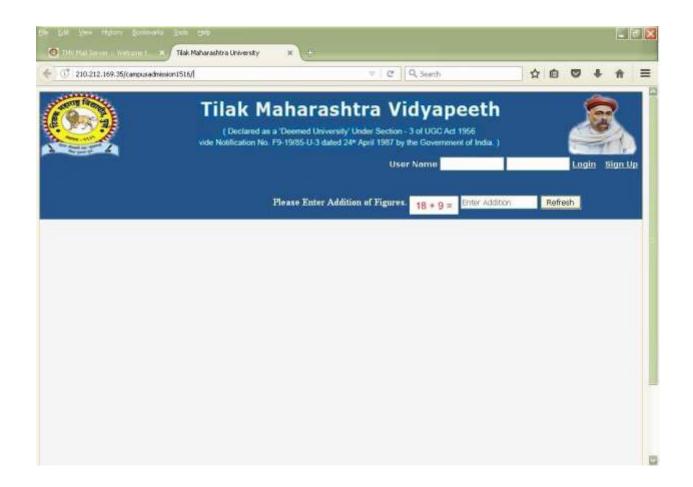

Please enter below link in Mozilla Firefox Address Bar -

http://210.212.169.35/campusadmission1516/

Please enter username and password and also enter addition then click on Login Button