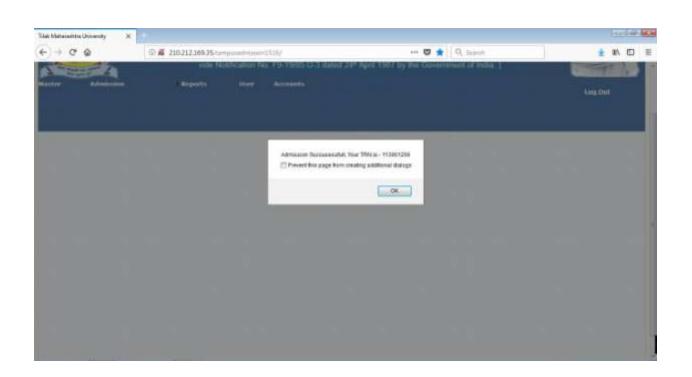

"Record Added Successfully – TRN – 00000000000"

0 indicate the TRN No.

| [7] 210.212.169.35/computedmission1516/                              | C             | Q. Search                        |            | 自      | D     | *       | ft |
|----------------------------------------------------------------------|---------------|----------------------------------|------------|--------|-------|---------|----|
|                                                                      |               |                                  |            |        | L     | og Oul  | t. |
|                                                                      |               |                                  |            |        |       |         | 1  |
|                                                                      |               |                                  |            |        |       |         |    |
|                                                                      | Upload Photo: |                                  |            |        |       |         |    |
| Prospectus No. 0                                                     |               |                                  | 2          |        | Ì     |         |    |
|                                                                      |               |                                  |            |        |       |         |    |
| Student Photo Browse No file selected.                               | Upload Photo  |                                  |            |        |       |         |    |
| Student Photo Browse No file selected.<br>Size Of The Photo Should B |               | ly jpg, bmp, jpeg i              | image form | ats an | e ava | lable   |    |
|                                                                      |               | ly jpg, bmp, jpeg<br>Clear All J |            | ats an | e ava | alable. |    |

Student have to write there TRN no immediately for further Process.

Student will receive the confirmation message.

Student must have to write/remember TRN and email his/her details to concern department